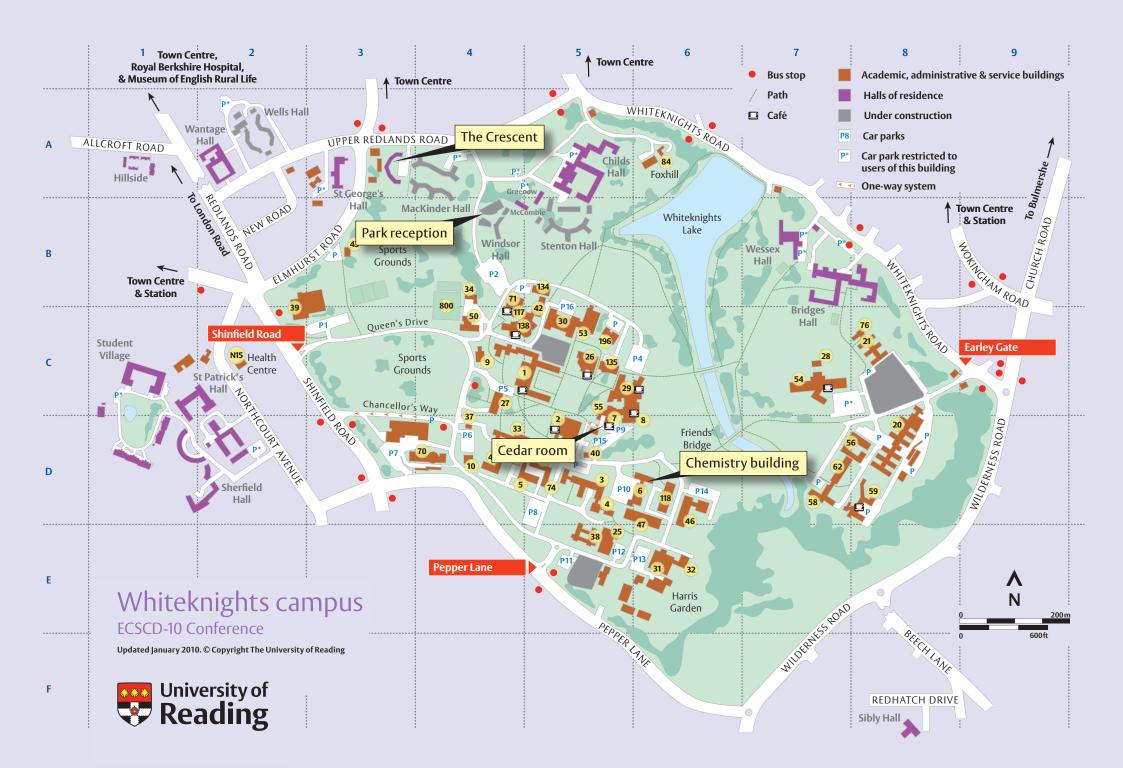

|     | Name & grid ref                                                   | Building                      |     | Name & grid ref                         | Building                         |        | Name & grid ref                                  | Building                    |             | Name & grid ref                                 | Building                                    |     | Name & grid ref                          | Building                      |
|-----|-------------------------------------------------------------------|-------------------------------|-----|-----------------------------------------|----------------------------------|--------|--------------------------------------------------|-----------------------------|-------------|-------------------------------------------------|---------------------------------------------|-----|------------------------------------------|-------------------------------|
| 29  | 3sixty bar C5                                                     | Students' Union               | 1   | Classics C5                             | HUMSS                            | 9      | Graduate School                                  | Old Whiteknights House      | 4           | Mathematics D5                                  | Mathematics & IT                            | 1   | Sociology C5                             | HUMSS                         |
| 135 | Academic Registrars                                               | Carrington                    | 62  | Clinical Language                       | Psychology                       |        | in Arts and<br>Humanities C4                     |                             |             |                                                 | Services                                    | 70  | Soil Science D4                          | Soil Science                  |
| 32  | Office C5  ACET Centre E6                                         | Philip Lyle                   | 30  | Sciences D7  Cole Museum of             | AMS                              | 59     | Graduate Institute of International              | Agriculture                 |             | Mathematics Support<br>Centre D5                | Library (SAIL)                              | 62  | Speech and Language<br>Therapy Clinic D7 | Psychology                    |
| 135 | Accommodation                                                     | Carrington                    | _   | Zoology C5                              |                                  |        | Development                                      |                             | N15         | Medical Practice C2                             | University Health Centre<br>& Dental Centre | 39  | SportsPark C2                            | SportsPark                    |
|     | Advisory Team C5                                                  |                               | 33  | College of Estate<br>Management D4      | URS                              |        | & Applied<br>Economics D8                        |                             | 58          | Meteorology D7                                  | Meteorolgy                                  | 56  | Statistical Services<br>Centre D7        | Harry Pitt                    |
|     | Agricultural and Food<br>Economics D8                             | Agriculture                   | 8   | Commercial Services,<br>Residential and | Park House                       | 9      | Graduate School for the Social Sciences C4       | Old Whiteknights House      | 53          | Microbiology C5                                 | AMS (Microbiology wing)                     | 135 | Student Advisory<br>Team C5              | Carrington                    |
| _   | Agriculture D8                                                    | Agriculture                   |     | Catering D6                             |                                  | 50     | Grounds Maintenance                              | Facilities Management       | 37          | Muslim Centre D4                                | Archway Lodge                               | 135 | Student Financial                        | Carrington                    |
|     | Allen Laboratory D5                                               | The Allen Laboratory          | 27  | Communications Office C4                | Whiteknights House               |        | Office C4                                        |                             | 21          | National Centre                                 | Food Biosciences                            | 133 | Support Team C5                          | Carrington                    |
| 59  | Analytical<br>Laboratory D8                                       | Agriculture                   | 38  | Computer Science E5                     | Systems Engineering              | 34     | Grounds Maintenance<br>Yard B4                   | Facilities Management       |             | for Biotechnology<br>Education C8               |                                             | 135 | Student Helpdesk<br>Team C5              | Carrington                    |
| 1   | Applied Linguistics C5                                            | HUMSS                         | 33  | Construction                            | URS                              | 3      | Health & Safety                                  | Physics                     | 55          | Orange Room                                     | Black Horse House                           | 27  | Student Recruitment &                    | Whiteknights House            |
| 32  | Applied Statistics E6                                             | Philip Lyle                   |     | Management and<br>Engineering D4        |                                  |        | Services D5                                      |                             |             | (Restaurant) C6                                 |                                             |     | Schools Liaison C5                       | 8                             |
| 74  | Archaeology D5                                                    | Archaeology                   | N15 |                                         | University Health Centre         | N15    | Health Centre &<br>Dental Centre C2              |                             |             | Palmer Building C5                              | Palmer                                      | 135 | Student Services                         | Carrington                    |
| 1   | Arts and Humanities<br>Joint Faculty Office C5                    | HUMSS                         |     | Counselling Service C5                  | & Dental Centre                  | 138    | Henley Business<br>School C5                     | Henley Business School      | 135         | Peer Support<br>Training C5                     | Carrington                                  | 29  | Centre C5 Students' Union C5             | Students Union Hub            |
| 43  | Athletics Pavilion B3                                             | Athletics Pavilion            |     | Crop Protection                         |                                  | -      |                                                  | HUMSS                       | 27          | Pensions Office D4                              | Whiteknights House                          | 29  | Students' Union                          | Students' Union               |
| 31  | Biocentre E6                                                      | Harborne                      | 39  | Unit D8                                 | Agriculture                      |        | History C5 History of Art C5                     | HUMSS                       | 6           | Pharmacy D6                                     | Chemistry and<br>Pharmacy                   |     | Nursery C5                               |                               |
| 31  | Biological Sciences E6                                            | Harborne                      | 38  | Cybernetics E5                          | Systems Engineering              |        | Human and                                        | Geoscience                  | 17          | Pharmacy D6                                     | Food Biosciences                            | 135 | Study Advice C5                          | Carrington                    |
| 30  | Biological Sciences                                               | AMS (Biomolecular             | N15 | Dental Centre C2                        | University Health Centre         | 3      | Environmental                                    | deoscience                  | 41          | Filatiliacy Do                                  | and Pharmacy                                | 2   | Study Advice D5                          | Library (SAIL 104)            |
|     | Teaching<br>Laboratories C5                                       | Sciences)                     |     |                                         | & Dental Centre                  |        | Sciences D4                                      |                             | 118         | Pharmacy D6                                     | Hopkins                                     |     | Synthetic Turf Pitch B4                  |                               |
| 118 | Biomedical and                                                    | Hopkins                       | 10  | Development and<br>Alumni Relations D4  | Blandford Lodge                  | 1      | Humanities and Social Sciences (HumSS) C5        | HUMSS                       | 1           | Philosophy C5                                   | HUMSS                                       | 10  | Technology Transfer<br>Centre D4         | Blandford Lodge               |
|     | Pharmaceutical<br>Science D6                                      |                               | 135 | Disability Advisory                     | Carrington                       | 71     | ICMA Centre C4                                   | ICMA Centre                 | 3           | Physics D5                                      | Physics                                     | 21  | Typography & Graphic                     | TOB 2                         |
| 55  | Black Horse House C5                                              | Black Horse House             |     | Service C5                              |                                  | 7      | Indigo C6                                        | Cedars                      | 1           | Politics & International<br>Relations C5        | HUMSS                                       |     | Communication C8                         |                               |
|     | Business Development                                              |                               |     | Dolché Vita Café C5                     | Palmer                           | 42     | Informatics Research                             | Language Resource           | 62          | Psychology D7                                   | Psychology                                  | 134 | University Language<br>Centre B5         | University Language<br>Centre |
|     | Office C4                                                         |                               |     | Economics D4                            | Henley Business School           | _      | Centre C5                                        | Centre                      |             | Procurement C6                                  | Park House                                  | 21  | University of Reading                    | TOB 2                         |
| 42  | CALS (Centre for<br>Applied Language<br>Studies) C5               | Language Resource<br>Centre   | 25  | Electronic Engineering E5               | Engineering                      |        | Insurance Office D6 Institute for Cardiovascular | Park House<br>Hopkins       |             | Reading Film<br>Theatre C5                      | Palmer                                      | 1 1 | Pre-school C8 Ure Museum of Greek        | HUMSS                         |
|     |                                                                   |                               | 25  | Engineering E5                          | Engineering                      |        |                                                  |                             |             |                                                 |                                             |     |                                          |                               |
| 134 | CALS (Centre<br>for Applied<br>Language Studies,<br>Reception) C5 | University Language<br>Centre |     | English and American                    | HUMSS                            |        | and Metabolic<br>Research D6                     |                             | 10          | Reading Real Estate<br>Foundation D4            | Blandford Lodge                             | 33  | Archaeology C5 URS (Urban and            | URS                           |
|     |                                                                   | centre                        | 56  | ESSC (Environmental<br>Systems Science  | Harry Pitt                       | 134    | Institution-<br>wide Language<br>Programme C5    | Language Resource<br>Centre | 46          | Reading Scientific<br>Services Ltd<br>(RSSL) D6 | The Lord Zuckerman<br>Research Centre       |     | Regional Studies) D4                     |                               |
|     |                                                                   |                               | 30  |                                         |                                  |        |                                                  |                             |             |                                                 |                                             | 59  | Veterinary<br>Epidemiology and           | Agriculture                   |
| 135 | Careers Advisory Service C5                                       | Carrington                    | En  | Centre) D7 Estates Services             | Facilities Management            | 49     | International and                                | Geography                   | 138         | Real Estate and                                 | Henley Business School                      |     | Economic Research Unit (VEERU) D8        |                               |
| 135 | Carrington C5                                                     | Carrington                    | 30  | Dept C4                                 | racilities mailageillellt        |        | Study Abroad<br>Office D4                        |                             | 20          | Planning D4                                     |                                             | 27  | Vice-Chancellor's                        | Whiteknights House            |
| _   | Cedars (Restaurant) D5                                            |                               |     | European Studies C5                     | HUMSS                            | 135    |                                                  | Carrington                  | 28          | Reading University<br>Atmospheric               |                                             |     | Office C4                                |                               |
| 59  | Centre for Agricultural<br>Strategy D8                            | Agriculture                   | 50  | Facilities Management<br>Division C4    | Facilities Management            | 4      | Advisor C5 IT Services Centre D5                 | Mathematics & IT            | 27          | Observatory C7 Research & Enterprise            | Whiteknights House                          | 59  | Walker Institute for<br>Climate System   | Agriculture                   |
| 59  | Centre for Agri-<br>Environmental<br>Research D8                  | Agriculture                   | 59  | Farm Management<br>Unit D8              | Agriculture  Whiteknights House  | 1      |                                                  | Services                    |             | Services C4                                     | Geography                                   | 27  | Research D8 Whiteknights                 | Whiteknights House            |
|     |                                                                   |                               | 27  | Finance Division C4                     |                                  |        | Italian Studies C5                               |                             | 49          | Science and Life<br>Sciences Joint Faculty      |                                             |     | House C4                                 | -                             |
| 135 | Centre for Career<br>Management Skills C5                         | Carrington                    | 20  | Fine Art D8                             | TOB 1                            | 38     | Knowledge Transfer<br>Centre E5                  | Systems Engineering         | 5.4         | Office D4  Science & Technology                 | Science & Technology                        | 59  | Widening<br>Participation D8             | Agriculture                   |
| 1   | Centre for<br>Entrepreneurship C5                                 | HUMSS                         | 47  | Food Biosciences D6                     | Food Biosciences and<br>Pharmacy | 1      | Languages and<br>European Studies C5             | HUMSS                       |             | Centre C7                                       | Centre                                      |     |                                          |                               |
| 10  |                                                                   | Siandiord Lodge 5             | 1   | French Studies C5                       | HUMSS                            | 42     | Language Resource                                | Language Resource           |             | Security Office C4                              | Whiteknights House                          |     |                                          |                               |
|     |                                                                   |                               | 54  | Fusion Café C7                          |                                  |        | Centre C5                                        | Centre                      | 8           | Senior Common<br>Room D6                        | Park House                                  |     |                                          |                               |
|     |                                                                   |                               |     |                                         |                                  | Law A6 | Foxhill House                                    | 76                          | Social Club | TOB 2                                           |                                             |     |                                          |                               |
| 40  | Chaplaincy Centre D5                                              | Park House Lodge              |     | Geography D4                            | Geography                        |        | Library D5                                       | Library                     |             | (Employees) C8                                  |                                             |     |                                          |                               |
|     |                                                                   | Chemistry and                 |     | Geoscience D4                           | Geoscience                       |        | Lloyds Bank C5                                   | Black Horse House           | 1           | Social Sciences Joint                           | HUMSS                                       |     |                                          |                               |
|     |                                                                   |                               | 1   | German Studies C5                       | HUMSS                            | 138    | Management                                       | Henley Business School      |             | Faculty Office C5                               |                                             |     |                                          |                               |